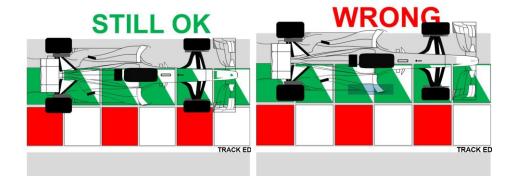

## **Race Director's Communication 4**

The usable track limit has been defined as the kerb (red and white).

Track limits will be enforced all around the circuit. Drivers must respect the track limits.

For the avoidance of doubt, the driver does not necessarily have to set a personal or overall best lap time in the lap in which the infringement occurred to have his lap time cancelled.

Turns 1, 6 and 14 will be reinforced with judges of fact.

The track limits penalty at turn 14 will be considered on the current and the immediately following lap.

Luis González

Formula Winter Series Race Director